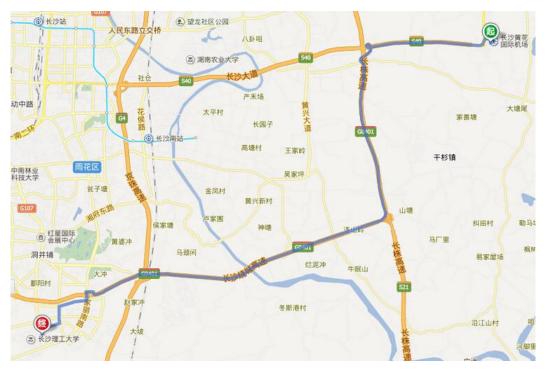

## (1)From the airport

## Driving distance: 32.2km

Public transport: Take the airport express, get off at the South bus station, take the bus No.702, get off at the East gate Station of Yuntang campus of Changsha University of Science and Technology, then walk to the International Academic Exchange Center(about 100 meters).