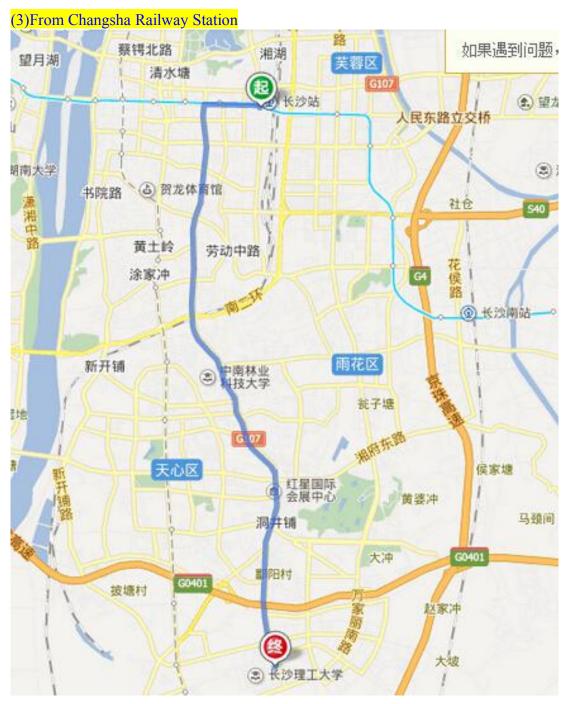

Driving distance: 16.3km

Public transport: Take the No.7 or No.107 bus, get off at the Jingwangzinan Station, take the bus No.702, get off at the East gate Station of Yuntang campus of Changsha University of Science and Technology, then walk to the International Academic Exchange Center(about 100 meters).