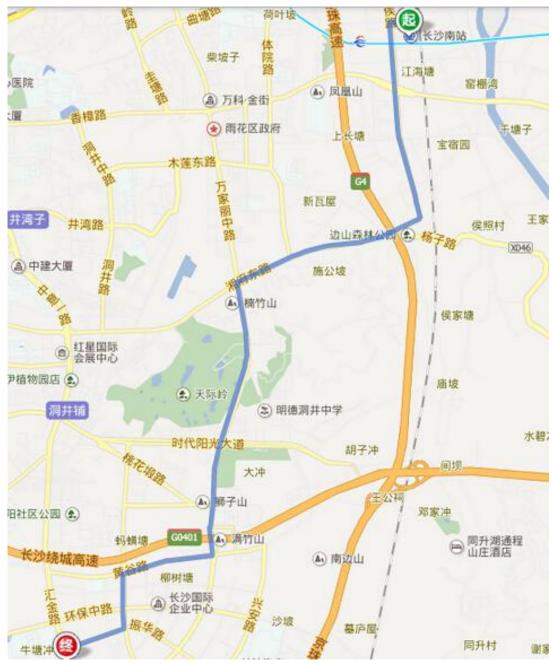

## (2)From Changsha South Railway Station

Driving distance: 13.1km

Public transport: Take the No.16 bus, get off at the Dongjingpu Station, take the bus No.702, get off at the East gate Station of Yuntang campus of Changsha University of Science and Technology, then walk to the International Academic Exchange Center(about 100 meters).